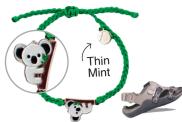

Climb with Courage Theme Patch 30+ pkas

Leaf Pouch 65+ pkgs

**Koala Bracelet** 100+ pkgs

10" Koala Plush 145+ pkgs

**Climb with Courage** T-shirt AND \$10 Cookie Credit 175+ pkas

Climbing and Zip Lining at the Adventure Park See side panel for details. OR Hip Pouch AND Camp Cushion AND \$15 Cookie Credit