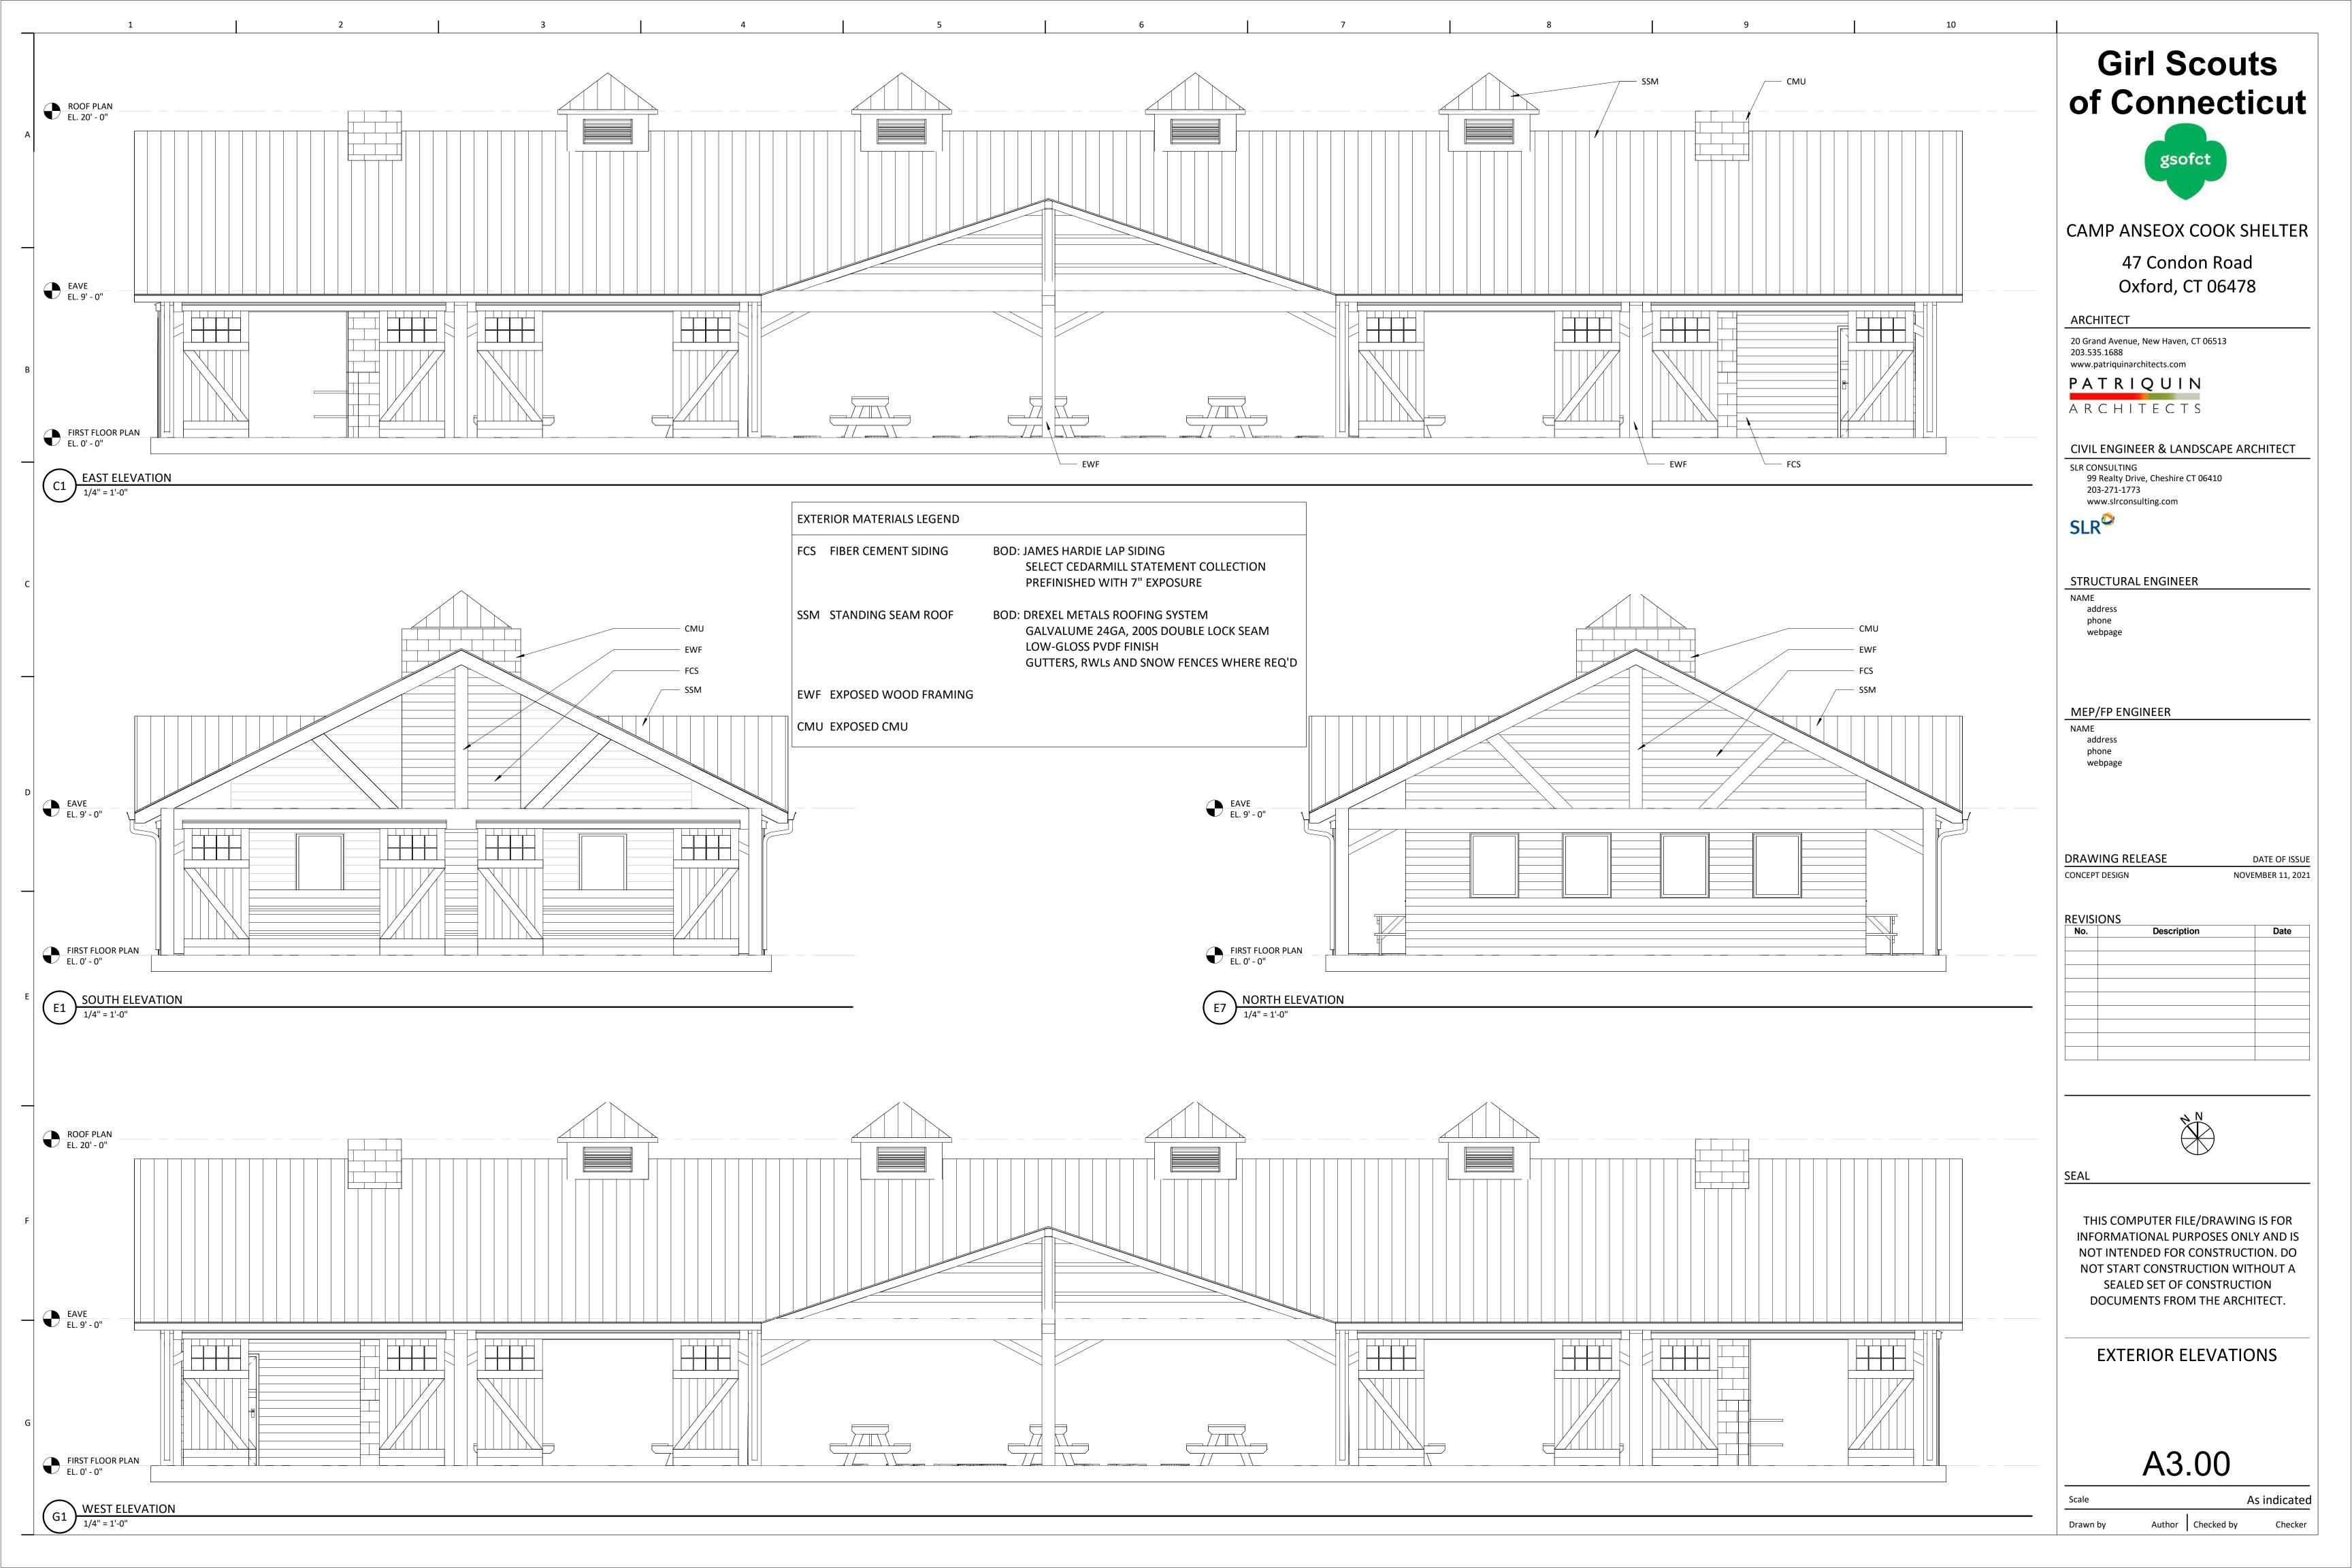

VIEW OF SOUTH INTERIOR



G7 VIEW OF NORTH INTERIOR

# **Girl Scouts** of Connecticut



## CAMP ANSEOX COOK SHELTER

47 Condon Road Oxford, CT 06478

### ARCHITECT

20 Grand Avenue, New Haven, CT 06513 203.535.1688 www.patriquinarchitects.com

PATRIQUIN ARCHITECTS

#### CIVIL ENGINEER & LANDSCAPE ARCHITECT

SLR CONSULTING
99 Realty Drive, Cheshire CT 06410
203-271-1773
www.slrconsulting.com

## SLR

### STRUCTURAL ENGINEER

NAME address webpage

## MEP/FP ENGINEER NAME

address webpage

DRAWING RELEASE

DATE OF ISSUE NOVEMBER 11, 2021

REVISIONS No.

CONCEPT DESIGN

| No. | Description | Date |
|-----|-------------|------|
|     |             |      |
|     |             |      |
|     |             |      |
|     |             |      |
|     |             |      |
|     |