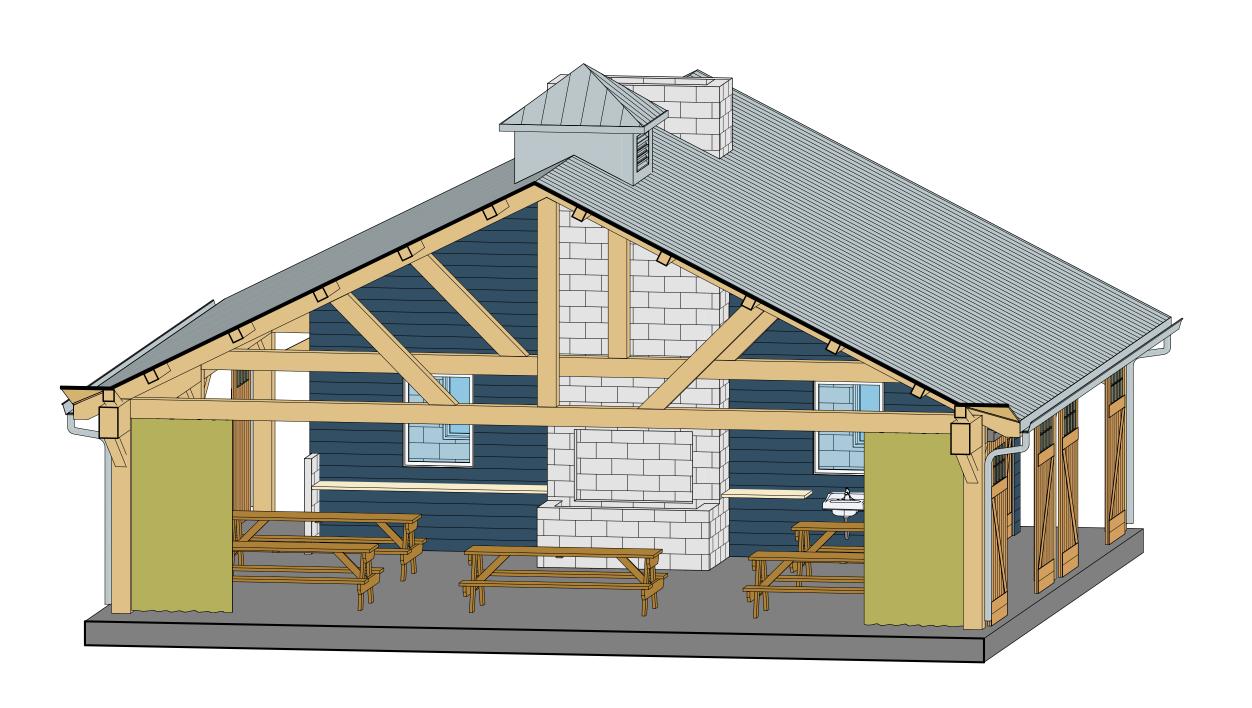

VIEW OF SOUTH INTERIOR

G7 VIEW OF NORTH INTERIOR

## CAMP ANSEOX COOK SHELTER

47 Condon Road Oxford, CT 06478