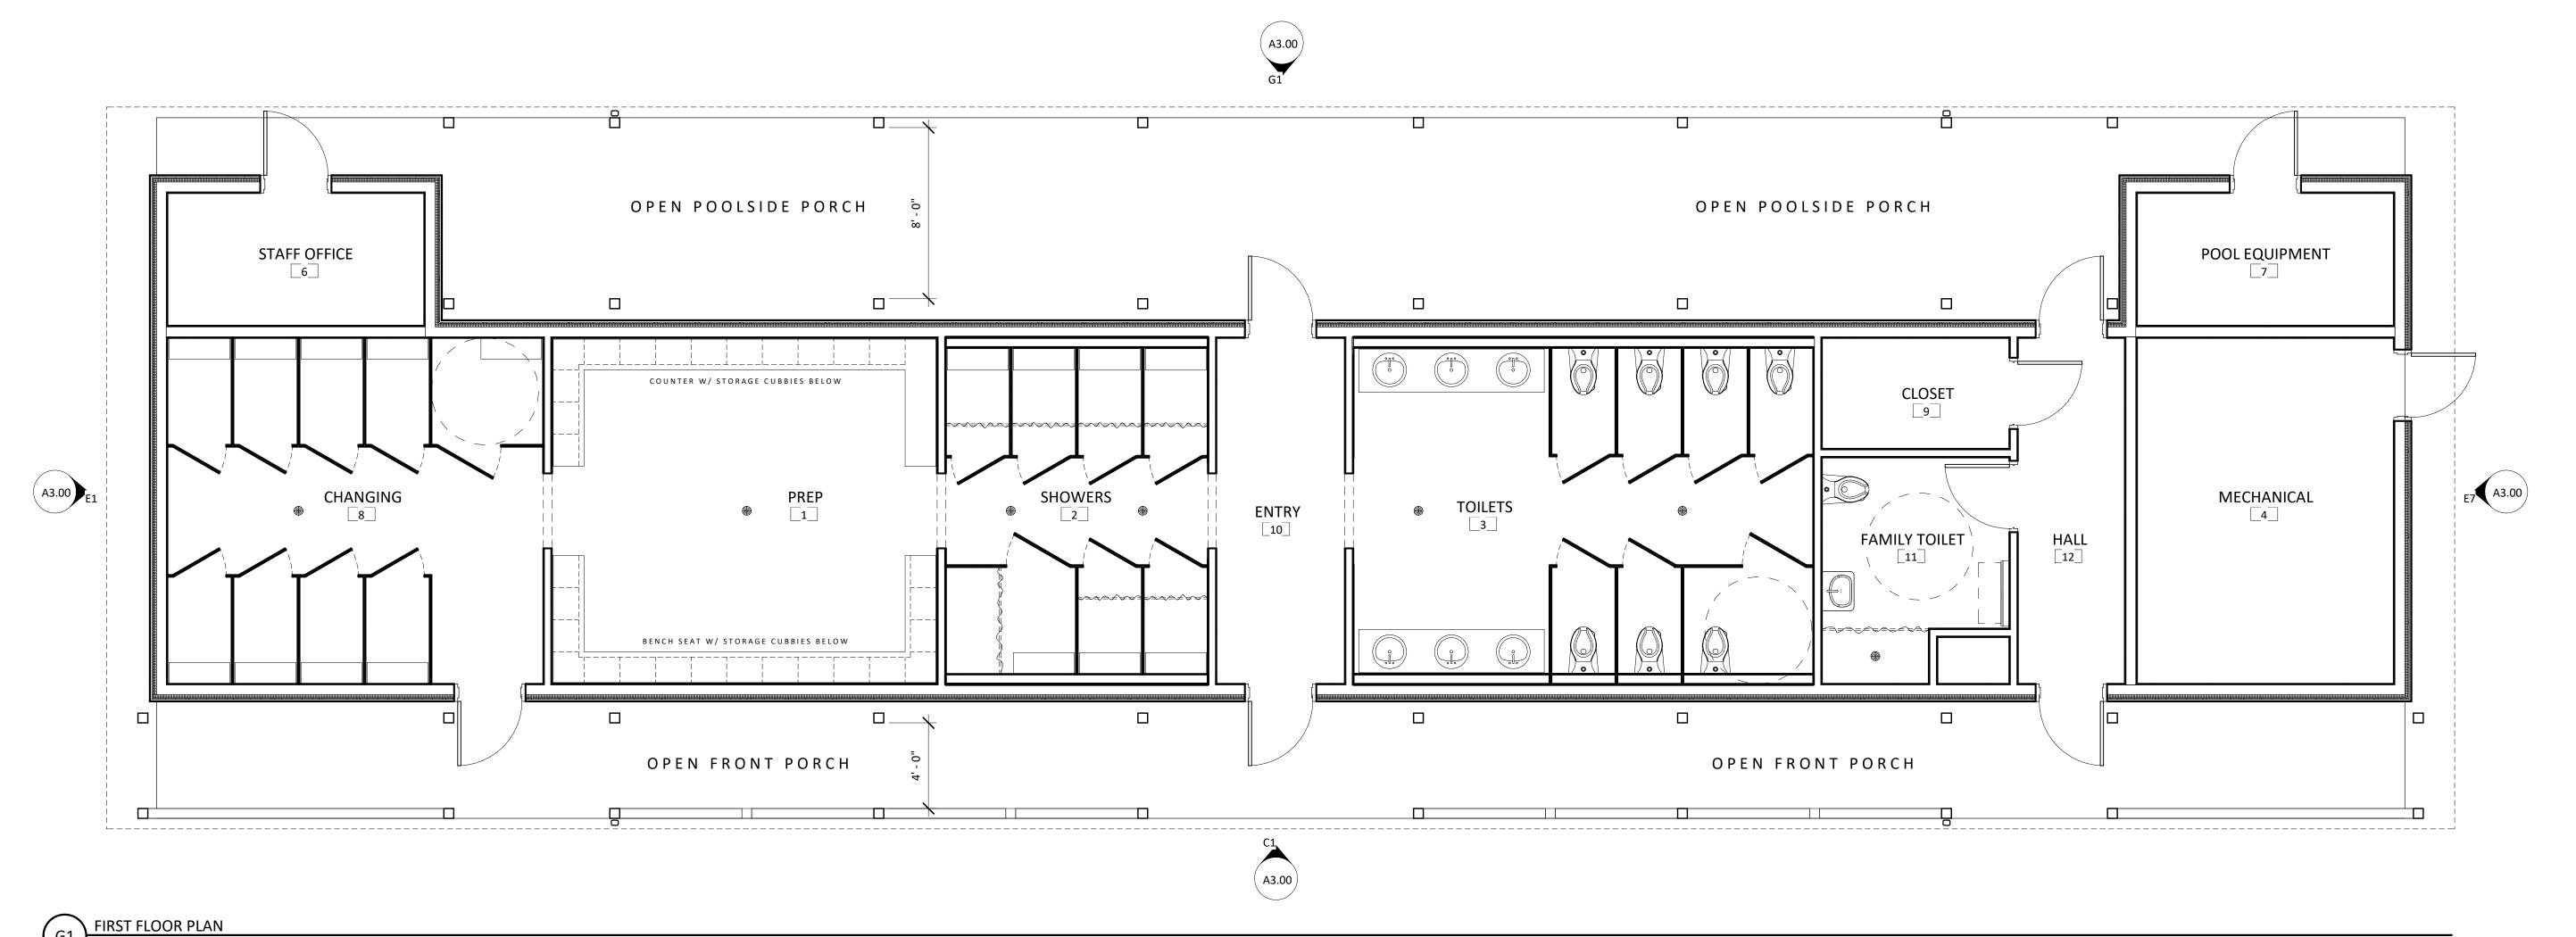

THIS COMPUTER FILE/DRAWING IS FOR INFORMATIONAL PURPOSES ONLY AND IS NOT INTENDED FOR CONSTRUCTION. DO NOT START CONSTRUCTION WITHOUT A SEALED SET OF CONSTRUCTION DOCUMENTS FROM THE ARCHITECT.

FLOOR AND ROOF PLANS

A1.00

1/4" = 1'-0"

Author Checked by