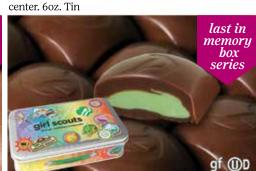

# **Care to Share**

Your \$7 gift will provide the American Red Cross, CT Chapter or Connecticut Foodshare with one can of nuts to help support their work in our communities.

Salt

**\$12 P** Mint Treasures