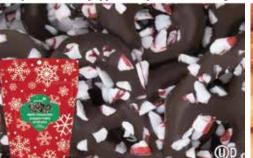

#### **\$8** C Dark Chocolate Peppermint Pretzels **\$8** D Sweet and Salty Mix

Crunchy pretzels coated in rich dark chocolate and sprinkled with peppermint pieces. 6.5oz. Bag

Honey roasted peanuts, XL Virginia peanuts, pretzels, honey sesame sticks, honey roasted cashews, cashews and almonds. 7oz. Poptop Can