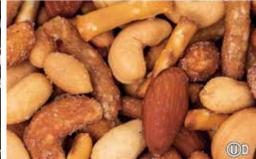

#### **\$8** C Dark Chocolate Peppermint Pretzels **\$8** D Sweet and Salty Mix

Crunchy pretzels coated in rich dark chocolate and sprinkled with peppermint pieces. 6.5oz. Bag

Honey roasted peanuts, XL Virginia peanuts, pretzels, honey sesame sticks, honey roasted cashews, cashews and almonds. 7oz. Poptop Can