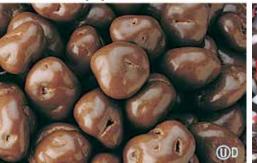

#### **\$7 B** Chocolate Covered Raisins

**\$8 F** Peanut Butter Bears

filling. 6oz. Box

The plumpest raisins covered in smooth milk chocolate. 10oz. Poptop Can

Milk chocolate bears with a smooth peanut butter