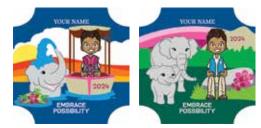

#### **Fall Personalized Patch:**

Create your avatar

717

- Send 18+ emails from the Treats & Reads website
- Use the "Share My Site" function on the Girl Scout's dashboard to ask friends and family for support
- Sell \$300+ during the Treats & Reads Program

Personalize your patch by choosing from two scenes.

#### **Girl Scout Cookie Crossover Personalized Patch:**

- · Create your avatar in the Treats & Reads Program
- Send 18+ emails from the Treats & Reads website
- Use the "Share My Site" function on the Girl Scout's dashboard during the Treats & Reads Program
- Sell 160+ packages of cookies during the 2025 Girl Scout Cookie Program